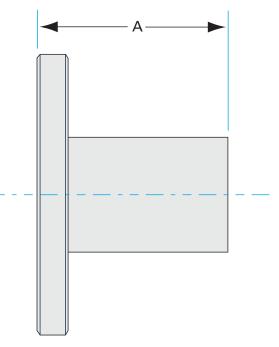

# **ASA half nipple** 5" OD X 2.5" ID ASA half nipple

Part number: 1N-ASA-5-250V

### ASA half nipple 5" OD X 2.5" ID ASA half nipple

- One each flat and grooved flange is needed to complete a connection
- All products are available with both genders or a combination
- Contact us at 800-824-4166 if you can't find exactly what you need

Similar Image

| Dimensions<br>(in inches) |       |
|---------------------------|-------|
| Dim A                     | 4.00″ |

#### 1N-ASA-5-250V

| Parameters        | Specifications       |
|-------------------|----------------------|
| Flange 1          | DN 1.5 (5" OD)       |
| Туре              | Half Nipple          |
| Flange 2          | 2-1/2" OD Tube       |
| Material          | 304 stainless        |
| Tube OD           | 2-1/2"               |
| Length            | 4.00"                |
| Vacuum Range      | 1. 108 mbar to 1 bar |
| Temperature Range | -20 °C to 150 °C     |
| Weight            | 2.49 lbs             |