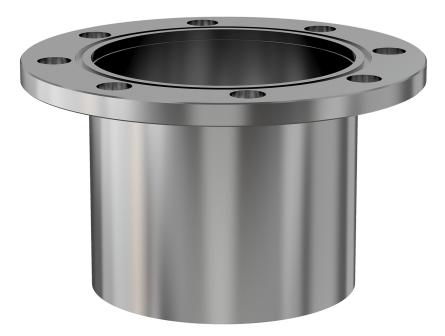

# **ASA half nipple** 5" OD X 2.5" ID ASA half nipple

Part number: 1N-ASA-5-250V

### ASA half nipple 5" OD X 2.5" ID ASA half nipple

- One each flat and grooved flange is needed to complete a connection
- All products are available with both genders or a combination
- Contact us at 800-824-4166 if you can't find exactly what you need

#### 1N-ASA-5-250V

| Parameters        | Specifications       |
|-------------------|----------------------|
| Flange 1          | DN 1.5 (5" OD)       |
| Туре              | Half Nipple          |
| Flange 2          | 2-1/2" OD Tube       |
| Material          | 304 stainless        |
| Tube OD           | 2-1/2"               |
| Length            | 4.00"                |
| Vacuum Range      | 1. 108 mbar to 1 bar |
| Temperature Range | -20 °C to 150 °C     |
| Weight            | 2.49 lbs             |